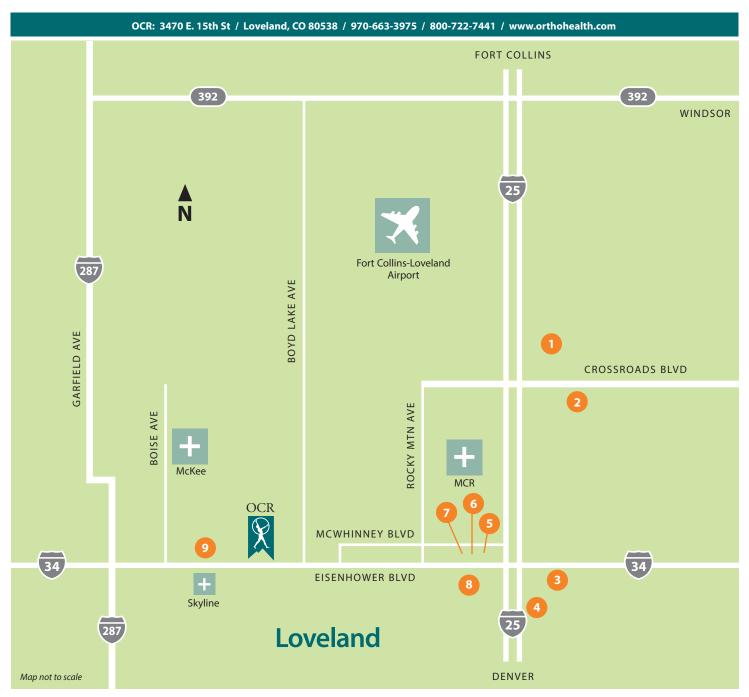

MAP ON BACK SIDE

Embassy Suites, Spa, Conference Center

> 4705 Clydesdale Parkway Loveland, CO 80538 970-593-6200

*Rate:* \$125/nt; refer to OCR rate

Candlewood Suites

6046 E. Crossroads Boulevard Loveland, CO 80538 970-667-5444 \$124/nt Studio Suite for 1-6 nights

Comfort Suites

4851 Thompson Pkwy Johnstown, CO 80534 970-663-3500

Rate: 15% off "Best Available Rate" at time of stay

4 Wingate by Wyndham

5360 Ronald Reagan Boulevard Johnstown, CO 80534 970-578-0966

Rate: \$94/nt

5 Fairfield Inn & Suites

1710 Foxtrail Drive Loveland, CO 80538 970-461-1000

Rate: \$99/nt Jan- Apr; \$109/nt May-Sept; \$99/nt Oct-Dec

**6** Hampton Inn

5500 Stone Creek Circle Loveland, CO 80538 970-593-1400

*Rate: \$114/nt* 

Residence Inn

5450 McWhinney Boulevard Loveland, CO 80538 970-622-7000

Rate: \$116/nt Jan-Apr; \$129/nt May- Sept; \$116/nt Oct- Dec for 1-4 nights

8 Best Western Plus Loveland Inn

5542 U.S. Highway 34 Loveland, CO 80537 970-667-7810 or 1-888-818-6223 Rate: \$65/nt Jan-Apr; \$100/nt May-Sept; \$65/

nt Oct-Dec; Refer to "OCR" rate

Use registration form on back side

Quality Inn & Suites

1500 N. Cheyenne Avenue Loveland, CO 80538 970-593-0100

Rate: \$87/nt std room, \$97/nt studio suite