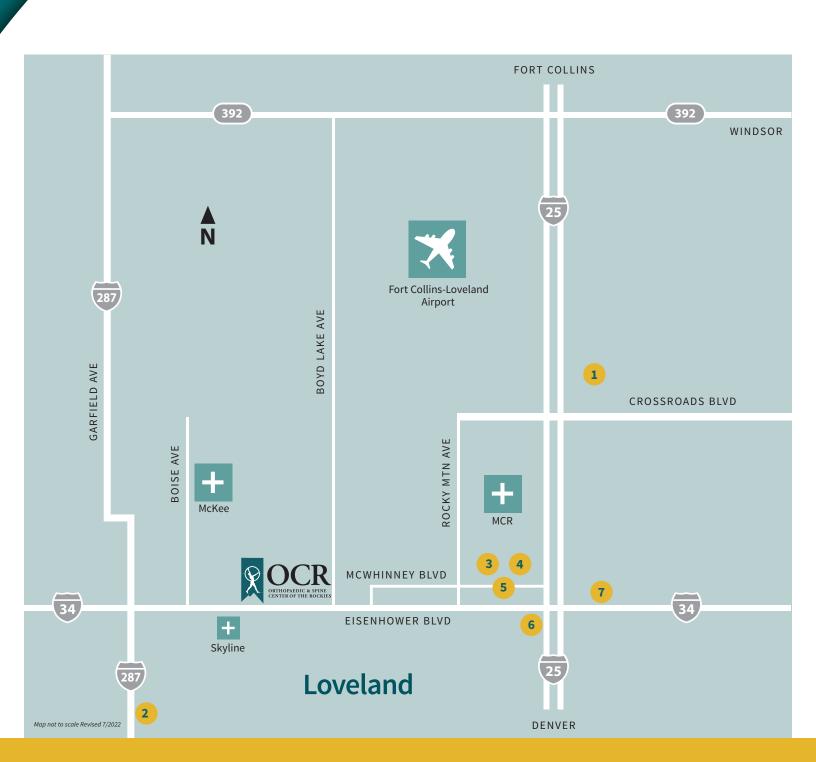

# Loveland Area Hotel Map

## **Embassy Suites**

4705 Clydesdale Parkway Loveland, CO 80538 970-593-6200 Rate: As low as \$136 Starting - Subject to **Availability** 

#### Townplace Suites

256 E 2nd Street Loveland, CO 80537 970-203-1166

Rate: 20% Off Retail - Subject to Availability

### 3 Residence Inn by Marriott

5450 McWhinney Blvd Loveland, CO 80538 970-622-7000 Rate: As low as \$99 Starting - Rates Rise with Room Type, Subject to Seasonal Changes

### Fairfield by Marriott

1710 Foxtrail Drive Loveland, CO 80538 970-461-1000

Rate: As low as \$89 Starting - Rates Rise with Room Type, Subject to Seasonal Changes

### **Hampton Inn Loveland**

5500 Stone Creek Circle Loveland, CO 80538 970-593-1400

Rate: As low as \$94 Starting - Rates Rise with Room Type, Subject to Seasonal Changes

#### Best Western Plus Loveland Inn

5542 East US Highway 34 Loveland, CO 80534 970-667-7810

Rate: As low as \$79 Starting - Rates Rise with Room Type, Subject to Seasonal Changes

### **Courtyard by Marriott**

6106 Sky Pond Drive Loveland, CO 80538 970-599-7171

Rate: As low as \$119 Starting - Rates Rise with Room Type, Subject to Seasonal Changes

- When you make a reservation, say you are an OCR patient requesting the discount health/ medical rate.
- Rates are subject to "blackout" they may not be available during busy hotel occupancy times.
- Rates do not include taxes.