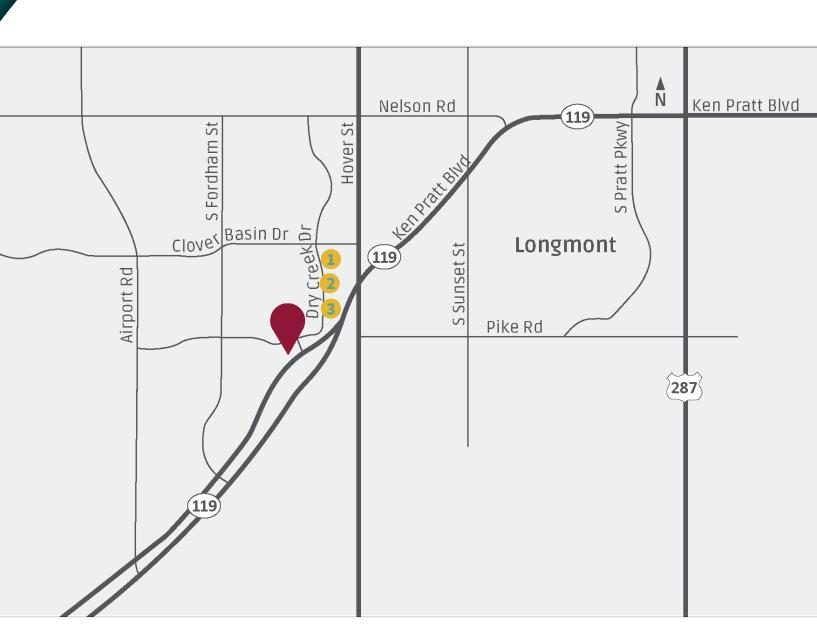

## Longmont Area Hotel Map

**MAP ON NEXT PAGE** 

Courtyard by Marriott

1410 Dry Creek Drive Longmont, CO 80503 303-682-1166

Rate: 20% off regular rates

Residence Inn By Marriott

1450 Dry Creek Drive Longmont, CO 80503 303-702-9933

Rate: 20% off regular rates

Springhill Suites by Marriott

1470 Dry Creek Drive Longmont, CO 80503 303-682-2894

Rate: 20% off regular rates

- When you make a reservation, say you are an OCR patient requesting the discount health/ medical rate.
- Rates are subject to "blackout" they may not be available during busy hotel occupancy times.
- Rates do not include taxes.

## **OCR Longmont Surgery Center Directions**

From Hover: Turn west onto Clover Basin Drive, go one block and turn left onto Dry Creek Drive. The entrance to our orthopedic center will be on your left after you pass the hotels.