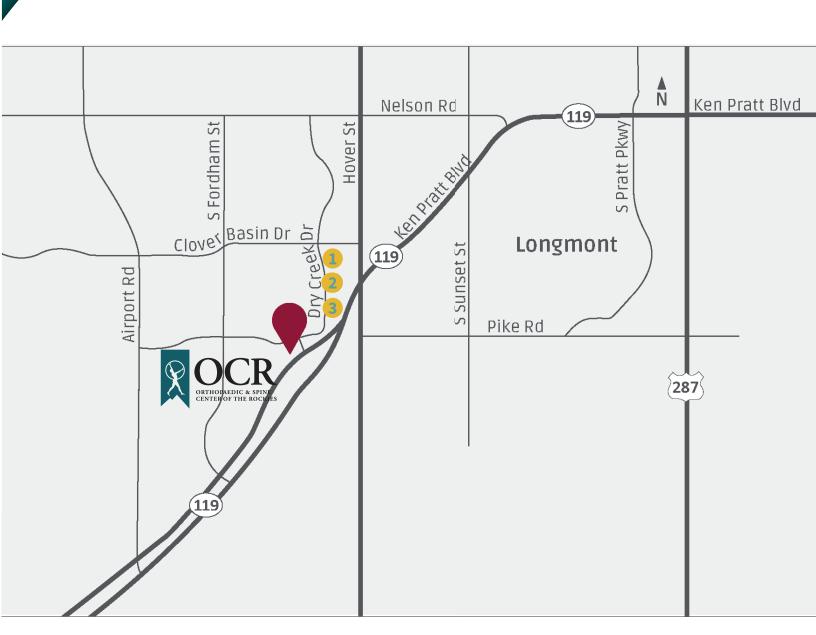

## Longmont Area Hotel Map

### **OCR Longmont Surgery Center Directions**

From Hover: Turn west onto Clover Basin Drive, go one block and turn left onto Dry Creek Drive. The entrance to our Longmont campus will be on your left, after you pass the hotels.

**Updated for 2024** 

Courtyard by Marriott

1410 Dry Creek Drive Longmont, CO 80503 303-682-1166

Rate: 20% Off Regular Rates

#### **Residence Inn by Marriott**

1450 Dry Creek Drive Longmont, CO 80503 303-702-9933

Rate: 20% Off Regular Rates

#### Springhill Suites by Marriott

1470 Dry Creek Drive Longmont, CO 80503 303-682-2894

Rate: 20% off regular rates

- When you make a reservation, say you are an OCR patient requesting the discounted health/ medical rate.
- Rates are subject to "blackout" they may not be available during busy hotel occupancy times.
- Rates subject to change with peak seasons.
- Rates do not include taxes.