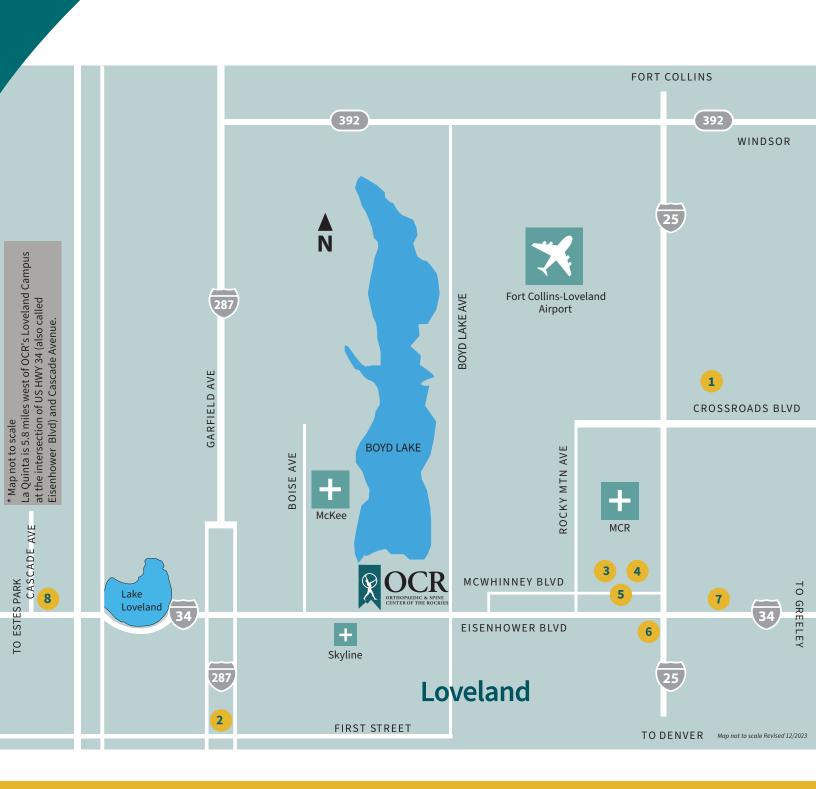

to \$129 King w/ Sofa Sleeper

Hampton Inn Loveland

5500 Stone Creek Circle Loveland, CO 80538 970-593-1400

Rate: \$109 to \$129 King w/ Sofa Sleeper

**Rest Western Plus Loveland Inn** 

5542 East US Highway 34 Loveland, CO 80537 970-667-7810

Rate: \$84 to \$109

Courtyard by Marriott

6106 Sky Pond Drive Loveland, CO 80538 970-599-7171

Rate: 10% Off Retail Rate

B La Quinta Inn & Suites

1450 Cascade Avenue Loveland, CO 80538 970-622-8600

Rate: \$89 to \$139 Standard Double Queen

- When you make a reservation, say you are an OCR patient requesting the discounted health/ medical rate.
- Rates are subject to "blackout" they may not be available during busy hotel occupancy times.
- Rates subject to change with peak seasons.
- Rates do not include taxes.



## Loveland Area Hotel Map